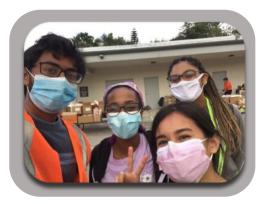

#### Iglesia de Dios Volunteer Event

11/18@7pm

MAPS hosts many volunteering opportunities throughout the semester. This month, our members volunteered at Iglesia de Dios Food Pantry where we distributed food items to families just in time for Thanksgiving!