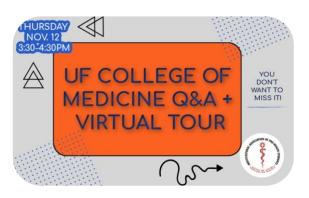

### UF Q&A and Virtual Tour

11/12 @3:30pm MAPS hosted a virtual UF Q&A where our members got to speak with current medical students about their experience in medical school. Additionally, a virtual tour was provided to take a look at the UF medical school campus!